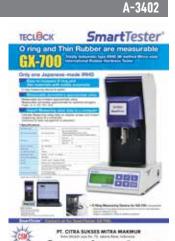

#### Teclock GX-700, O ring and Thin Rubber are measurable

Totally Automatic type IRDH (M method Micro-size) International Rubber Hardness Tester