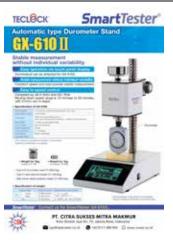

Teclock - GX-610 II, Automatic type Durameter Stand

Stable measurement without individual variability