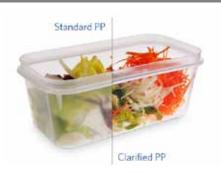

## "SCD" 3-IN-1 COMPACT DRYERS (DEHUMIDIFIED DRY AIR WITH DEW-POINT-50°C)

SCD Compact Dryer adalah 3 fungsi yang terintegrasi yaitu dehumidifying (penghilang kelembapan), drying (pengeringan) dan loading (pengumpanan) dalam 1 mesin.

Model Shini Dehumidfying Dryer (SCD) pada setelan pengeringan standard dapat mencapai moisture content dari 0.005-0.02%. Rekor kami adalah di moisture content dari 0.005-0.007%