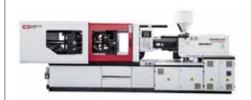

#### Jet Master MK6

All aspects of the MK6 engine (including the clamping mechanism, engine base, and injection unit) have been improved and strengthened so that the engine becomes more reliable and more stable. We always optimize the control system and hydraulic system so that the performance and energy efficiency of the JM-MK6 engine becomes even better.

- More Precision
- Machine Control
- Increase Profit
- Very Stable
- Ultra Stable