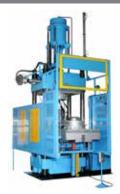

#### Jet Master MK6.6/A

The Artisan's Touch Redefining Productivity

The MK6.6/A series is new offering from the same team who developed the industry leading MK6 series. It is a product of decades of applications experience coupled with technical excellence, engineering savvy, and years of deep research on the needs of actual users.

Chen hsong engineers took 60 years of expertise, enhanced by modern design concepts, and unified it with the proprietary Japanese precision hydraulics technology to enable low friction, silky smooth, high speed motion, making the MK6.6/A faster, more stable, and more reliable than ever.

MK6.6/A "A" for "Artisan" is homage to the unsung heroes of the industrial age the tradesmen and craftsmen whose relentless pursuit of perfection created the modern world.

#### Jet Master MK6

All aspects of the MK6 engine (including the clamping mechanism, engine base, and injection unit) have been improved and strengthened so that the engine becomes more reliable and more stable. We always optimize the control system and hydraulic system so that the performance and energy efficiency of the JM-MK6 engine becomes even better.

- More Precision
- Machine Control
- Increase Profit
- Very Stable
- Ultra Stable