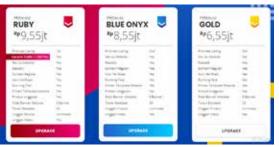

## **Indonetwork**

Indonetwork.co.id merupakan Pioneer B2B marketplace dan direktori bisnis online di Indonesia, kami memilki lebih dari 3 juta member yang sudah menggunakan layanan dari Indonetwork, selain sebagai portal Marketplace kami pun menyediakan berbagai layanan periklanan, seperti pembuatan website, pembuatan Company Profile dan masih banyak sekali media promosi yang kami sediakan untuk kepentingan Digital Marketing lain nva

#### **MEMBERSHIP**

Membership di Indonetwork

- 1. Premium Gold
- 2. Premium Blue Onyx
- 3. Premium Ruby

INDOTRADING.COM A-140