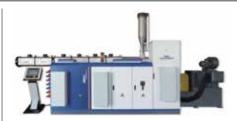

## HIGH PRECISION INJECTION MOLDING MACHINE KII SERIES

Powerjet New Series Hydraulic Injection Molding Machine With Faster Injection And Plasticizing Speed, More Stable And Higher Efficiency. Clamping Force – 900~10000(KN) Driving System – Hydraulic

Motor Type – Servo Applications – Food And Beverage Packaging, Necessities Products, Home Appliances, Electrical Components, Automotive Parts