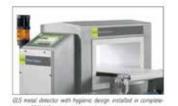

#### Free Fall Metal Separator

Metal separator for free fall applications. It detects magnetic and non-magnetic metal contaminations. Our Metal Separator are designed to inspect powdery and fine-grained bulk materials. It separates all contaminations by stainless steel flap. Equipped with hygienic design and complies with IFS and HACCP