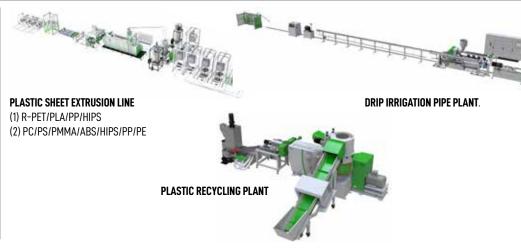

#### EREMA ENGINEERING RECYCLING MASCHINEN UND ANLAGEN GES.M.B.H

D-8434

EREMA Engineering Recycling Maschinen und Anlagen Ges.m.b.H. has its headquarters in Ansfelden near Linz in Austria and specialises in the development and manufacturing of plastics recycling systems and components. Founded in 1983, the company is now the world market leader. Some 7,000 EREMA recycling systems are now in use worldwide. With subsidiaries in the USA and China, as well as around another 50 representatives on all five continents, the company has a reliable network to implement customised plastics recycling solutions for customers around the world and promote a circular economy. This is based on innovative recycling technologies for the processing of plastics in the form of inhouse waste, bottle-to-bottle, post consumer and fibres to produce recycled pellets that meet the highest quality specifications.

#### **FINSON INDOMAS PT**

We are Indonesia leading company specializing in plastic processing solutions, representing advanced innovative technology and converting machinery, with more than 30 years experiences in the field of high-tech plastics production for multi-layer plastic films/sheet, plastic cups, foam cups, plastic trays and containers, including granulator and auxiliaries as well as recycling machineries with world first class brands.

#### THERMOWARE, MEAF, ALTERO, TRIA, PEGASO

THERMOWARE – EPS Thin wall injection moulded. MEAF – High Efficient Sheet Extrusion.

TRIA – Granulator and Recycling solution for Plastic Processing. PEGASO INDUSTRIES – Plastic Material Handling and Auxiliaries. ALTERO – Recycling Machinery, Single Screw Extruder (Post Industrial and Post Consumer Recycling).