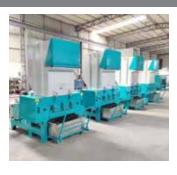

#### MESIN CHRUSER

mesin chruser adalah Mesin pencacah plastik digunakan untuk mengubah plastik ukuran bersar menjadi potongan kecil. Alat ini digerakan menggunakan mesin diesel atau motor listrik. Alat ini menggunakan mata pencacah berbahan yang digunakan untuk mencacah plastik menjadi ukuran kecil.