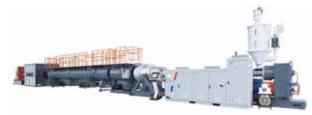

### EXTRUSION BLOW MOLDING MACHINE EB SERIES

Powerjet Double Station Extrusion Blow Molding Machine EB30U/EB70U is specialized for manufacturing bottles and containers which under 10L. Max Bottle Capacity – 10(L) Clamping Force – 65~110(KN) Extrusion Weight(HDPE)–35~125(kg/hr) Applications – Wide Range Of Bottles For Food & Non-Food

### PREFORM INJECTION MOLDING MACHINE PET SERIES

Powerjet PET Series specially made PET screw highly increases the plasticizing speed and shot weight, lowers the plasticizing speed and show weight, lowers the plasticizing temperature and AA value, also lowers the shearing of preform, while achieves better transparency.