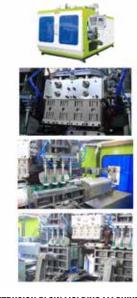

#### Fully Electric Multi-Layer Blow Molding Machine

Fully electric blow molding machine is with high precision, high stability, energy saving, easy cleaning, low noise, simple maintenance and other outstanding features. Unlike conventional hydraulic machines, fully electric blow molding machine is no oil leaking, does not cause hydrocarbon pollution, and is suitable to produce products that require high purity such as medical supplies, food containers and other related products.

Equipped with the six layer die head developed by our company, we are able to produce high gas barrier containers. EVOH layer can block air, slow the deterioration of the filling and therefore extend the expiration period. This is especially suitable for products that are preservative free and drugs that would become deteriorated easily by contacting with air.