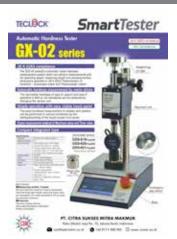

#### Teclock - GX - 02 Series, Automatic Hardness Tester

The (GS-02) is the automatic rubber hardness measurement system which can perform measurements with the operating speed, measuring weight and pressing-surface dimension specified in JS K 6253 "Determination of hardness - vulcanized rubber and thermoplastic rubber"