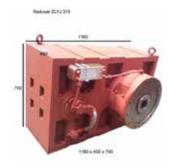

#### GEARBOX

Gearbox Reducer adalah komponen utama motor yang diperlukan untuk menyalurkan daya atau torsi (torque) mesin ke bagian mesin lainnya sehingga unit mesin tersebut dapat bergerak menghasilkan pergerakan, baik itu putaran ataupun pergeseran serta mengubah daya atau torsi dari motor yang berputar menjadi tenaga.