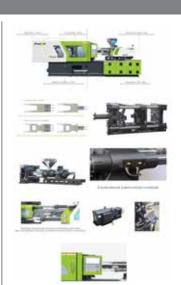

#### Jet Master MK6.6/A

The Artisan's Touch Redefining Productivity

The MK6.6/A series is new offering from the same team who developed the industry leading MK6 series. It is a product of decades of applications experience coupled with technical excellence, engineering savvy, and years of deep research on the needs of actual users.

Chen hsong engineers took 60 years of expertise, enhanced by modern design concepts, and unified it with the proprietary Japanese precision hydraulics technology to enable low friction, silky smooth, high speed motion, making the MK6.6/A faster, more stable, and more reliable than ever.

MK6.6/A "A" for "Artisan" is homage to the unsung heroes of the industrial age the tradesmen and craftsmen whose relentless pursuit of perfection created the modern world.

#### Jet Master MK6

All aspects of the MK6 engine (including the clamping mechanism, engine base, and injection unit) have been improved and strengthened so that the engine becomes more reliable and more stable. We always optimize the control system and hydraulic system so that the performance and energy efficiency of the JM-MK6 engine becomes even better.