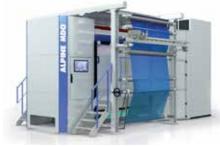

#### HOSOKAWA ALPINE AG D-8319

#### HOSOKAWA ALPINE

HOSOKAWA ALPINE Aktiengesellschaft is one of the world's leaders in blown film technology. The 120-yearold German brand has made a name for itself with cutting-edge technology and the highest 'Made in Germany' quality standards. HOSOKAWA ALPINE ranks high among the international suppliers of blown film lines and includes blown film co-extrusion lines with up to 11 layers, Mono film Orientation lines (MDO) and patented systems such as TRIO for increased profitability, in its product portfolio.

#### 7 / 9 Layer lines

Produce High-Barrier Films on HOSOKAWA ALPINE machines! Multi-layer flexible packaging films are in demand around the globe and require speciality barrier extrusion lines. These products prevent the permeation of oxygen, nitrogen, carbon dioxide and water vapor. They also protect the aromas and flavors of the finished product. Produce on 7-, 9- or 11- layer lines – the more layers the more options for you to engineer and tailor your film products, while saving raw material costs.

#### **Machine Direction Orientation MDO**

Wether you want to produce full PE laminates, diaper bag sheets, laminating film or twist film this is the perfect solution. Less trim waste and improved film flatness for the MDO inline orientation process. The patented TRIO system optimizes the film thickness profile in-line. The result: minimum thickness variation across the entire layflat width also edge trim is reduced by up to 50%, while the film flatness is greatly improved for converting.