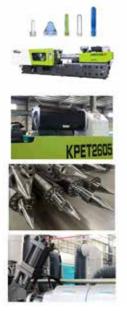

### EXTRUSION BLOW MOLDING MACHINE EB SERIES

Powerjet Double Station Extrusion Blow Molding Machine EB30U/EB70U is specialized for manufacturing bottles and containers which under 10L. Max Bottle Capacity – 10(L) Clamping Force – 65~110(KN) Extrusion Weight(HDPE)–35~125(kg/hr) Applications – Wide Range Of Bottles For Food & Non-Food

### PREFORM INJECTION MOLDING MACHINE PET SERIES

Powerjet PET Series specially made PET screw highly increases the plasticizing speed and shot weight, lowers the plasticizing speed and show weight, lowers the plasticizing temperature and AA value, also lowers the shearing of preform, while achieves better transparency.