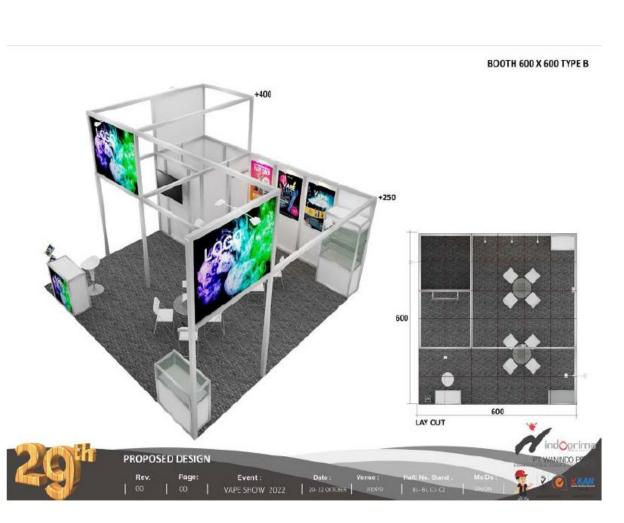

| -   |      |                                                        |                  |                  |
|-----|------|--------------------------------------------------------|------------------|------------------|
|     | 2    | PREMIUM BOOTH TYPE B                                   |                  |                  |
|     |      | Construction by maxima 8x8                             | h. 250cm         |                  |
|     | 2.2  | Tower construction by maxima 8x8 fin printing sticker  | h. 150cm         |                  |
|     |      | Storage with folding door                              |                  |                  |
|     |      | Flooring by needle punch carpet                        |                  |                  |
|     | 2.5  | Information counter                                    | 100x50x100cmH    |                  |
|     | 2.6  | Glass top round table                                  | d. 85cm, h. 75cm |                  |
|     |      | Folding chair                                          |                  |                  |
|     | 2.8  | Barstool                                               |                  |                  |
|     |      | Waste paper basket                                     |                  |                  |
|     |      | Brochure rack                                          |                  |                  |
|     | 2.11 | High Showcase                                          | 100x50x200       |                  |
|     | 2.12 | Low showcase                                           | 100x50x100cmH    |                  |
|     | 2.13 | Fluorescent tube lamp inside storage                   |                  | inside storage   |
|     | 2.14 | Spotlight halogen for tower                            |                  |                  |
|     | 2.15 | MCB 10amp/1ph + socket 1 hole                          |                  |                  |
|     | 2.16 | Logo company at tower                                  |                  | printing sticker |
|     | 2.17 | Logo company at info counter                           | 100x100          | printing sticker |
|     |      | ADDITIONAL                                             |                  |                  |
|     |      | TV 42 " + breket                                       |                  |                  |
|     |      | Long arm spotlight for poster                          |                  |                  |
|     | 3    | MHL 150 wall for general lighting                      |                  |                  |
|     | 4    | Printing poster 90 x 100 cm + intall stick on the wall |                  |                  |
| - 1 |      |                                                        |                  |                  |