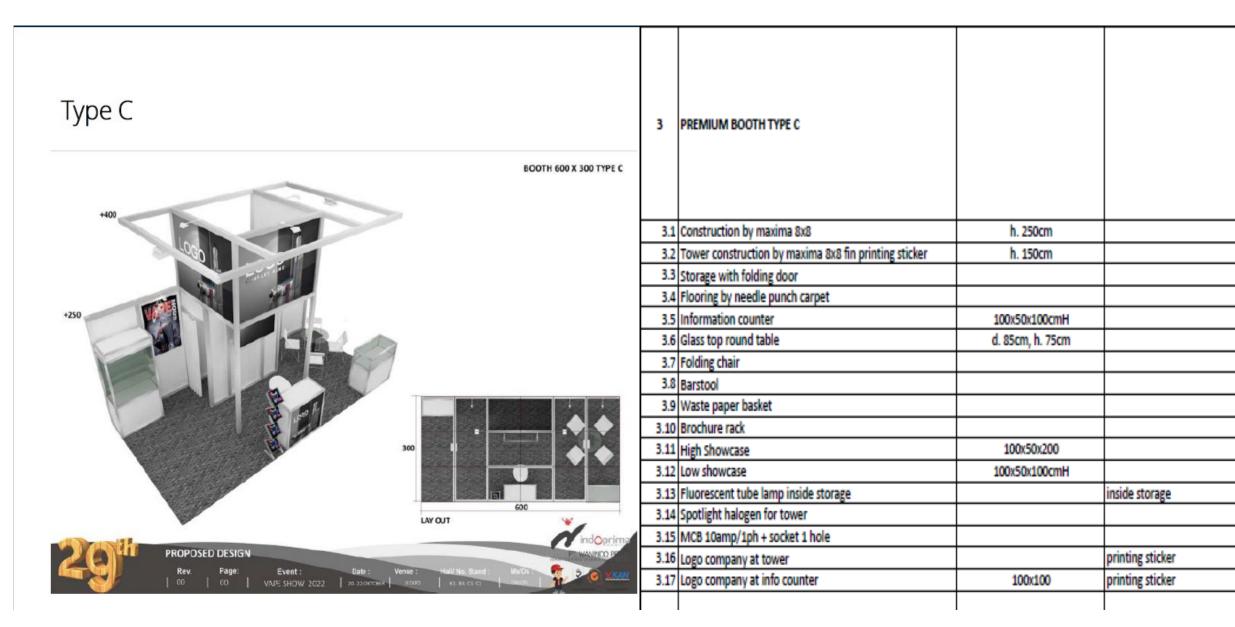

### Wanindo

Type A

| 1    | PREMIUM BOOTH TYPE A                                   |                  |                  |
|------|--------------------------------------------------------|------------------|------------------|
| 1.1  | Construction by maxima 8x8                             | h. 250cm         |                  |
| 1.2  | Tower construction by maxima 8x8 fin printing sticker  | h. 150cm         |                  |
|      | Storage with folding door                              |                  |                  |
| 1.4  | Flooring by needle punch carpet                        |                  |                  |
| 1.5  | Information counter                                    | 100x50x100cmH    |                  |
|      | Glass top round table                                  | d. 85cm, h. 75cm |                  |
| 1.7  | Folding chair                                          |                  |                  |
|      | Barstool                                               |                  |                  |
|      | Waste paper basket                                     |                  |                  |
|      | Brochure rack                                          |                  |                  |
|      | High Showcase                                          | 100x50x200       |                  |
|      | Low showcase                                           | 100x50x100cmH    |                  |
|      | Fluorescent tube lamp inside storage                   |                  | inside storage   |
|      | Spotlight halogen for tower                            |                  |                  |
|      | MCB 10amp/1ph + socket 1 hole                          |                  |                  |
|      | Logo company at tower                                  |                  | printing sticker |
|      | Logo company at info counter                           | 100x100          | printing sticker |
| 1.18 | Poster at back wall                                    | 90x100           | printing sticker |
|      |                                                        |                  |                  |
|      | ADDITIONAL                                             |                  |                  |
|      | TV 42 " + breket                                       |                  |                  |
|      | Long arm spotlight for poster                          |                  |                  |
|      | MHL 150 wall for general lighting                      |                  |                  |
| 4    | Printing poster 90 x 100 cm + intall stick on the wall |                  |                  |
|      |                                                        |                  |                  |
|      |                                                        |                  |                  |