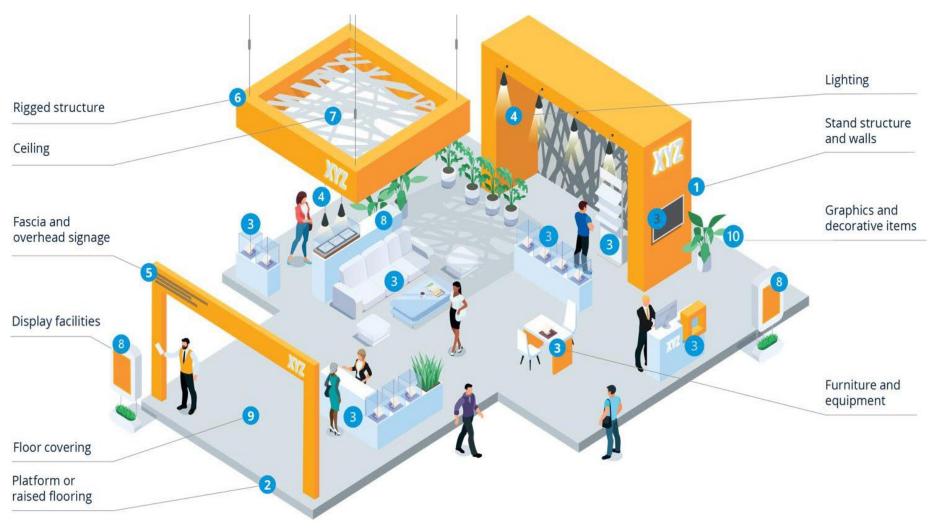

### **DEFINITION OF A BETTER STAND**

#### **STAND CATEGORIES**

To achieve a given level, a stand has to have achieved all categories marked with a green tick being reusable.

|           |    | Category                  | Items                                                                                                               | Disposable | Bronze   | Silver   | Gold     |
|-----------|----|---------------------------|---------------------------------------------------------------------------------------------------------------------|------------|----------|----------|----------|
|           | 1  | Stand structure and walls | Structure or framework of the stand, walls, panels for meeting rooms, backdrop.                                     | •          | <b>~</b> | <b>~</b> | <b>~</b> |
|           | 2  | Floor Platform            | Structure of flooring (excluding surface, e.g., carpet).                                                            | •          | <b>~</b> | <b>~</b> | •        |
|           | 3  | Furniture and Equipment   | Showcases, counters, chairs, tables, sofa, coffee table, cabinet, flyer stand, LED walls, TV, AV equipment and etc. | •          | <b>~</b> | <b>~</b> | ~        |
| Dayrand   | 4  | Lightings                 | All kinds of lightings in the stand and showcases.                                                                  | •          | <b>~</b> | <b>~</b> | •        |
| Reused    | 5  | Fascia                    | Overhead signage or branding, fascia, company logo on top of the stand structure.                                   | •          | •        | <b>~</b> | <b>~</b> |
|           | 6  | Rigging structure         | Hanging structure for stand branding or support                                                                     | •          | •        | <b>~</b> | <b>✓</b> |
|           | 7  | Ceiling                   | Ceiling structure for lightings or for stand support.                                                               | •          | •        | <b>~</b> | <b>~</b> |
|           | 8  | Display facilities        | Lightboxes, shelves, doors and etc                                                                                  | •          | •        | <b>~</b> | •        |
| Reused or | 9  | Flooring                  | Carpet, other floor coverings.                                                                                      | •          | •        | •        | •        |
| Recycled  | 10 | Decorative Signage        | Laminate stickers, fabric, paper board, foamboard, posters, standing banners and etc                                | •          | •        | •        | •        |