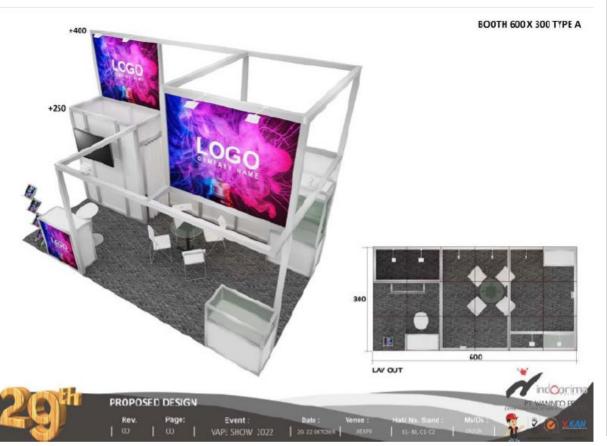

### Wanindo

Type A

| 1    | PREMIUM BOOTH TYPE A                                   |                  |                  |
|------|--------------------------------------------------------|------------------|------------------|
| 1.1  | Construction by maxima 8x8                             | h. 250cm         |                  |
| 1.2  | Tower construction by maxima 8x8 fin printing sticker  | h. 150cm         |                  |
|      | Storage with folding door                              |                  |                  |
| 1.4  | Flooring by needle punch carpet                        |                  |                  |
| 1.5  | Information counter                                    | 100x50x100cmH    |                  |
|      | Glass top round table                                  | d. 85cm, h. 75cm |                  |
| 1.7  | Folding chair                                          |                  |                  |
|      | Barstool                                               |                  |                  |
|      | Waste paper basket                                     |                  |                  |
|      | Brochure rack                                          |                  |                  |
|      | High Showcase                                          | 100x50x200       |                  |
|      | Low showcase                                           | 100x50x100cmH    |                  |
|      | Fluorescent tube lamp inside storage                   |                  | inside storage   |
|      | Spotlight halogen for tower                            |                  |                  |
|      | MCB 10amp/1ph + socket 1 hole                          |                  |                  |
|      | Logo company at tower                                  |                  | printing sticker |
|      | Logo company at info counter                           | 100x100          | printing sticker |
| 1.18 | Poster at back wall                                    | 90x100           | printing sticker |
|      |                                                        |                  |                  |
|      | ADDITIONAL                                             |                  |                  |
|      | TV 42 " + breket                                       |                  |                  |
|      | Long arm spotlight for poster                          |                  |                  |
|      | MHL 150 wall for general lighting                      |                  |                  |
| 4    | Printing poster 90 x 100 cm + intall stick on the wall |                  |                  |
|      |                                                        |                  |                  |
|      |                                                        |                  |                  |