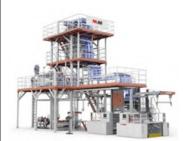

### JET MASTER MK6MAX

MK6 max (the Luxury model) Luxury MK6 max is a new member of the worldrenowned MK6 series, which was originally created by Chen Hsong and Japanese engineers through combining half a century of applications experience with top-of-line advanced technology and controls expertise. With "all frills included", it provides the maximum configuration, almost luxurious, to cater for all your various moulding needs. The MK6 max starts from the solid base of the ultra-popular MK6, which was world renowned for rock-solid stability, high yields, and high efficiency, but adds on top all the "fills and options" that make your moulding tasks just so much more pleasant. It is the The Plastics Industry. - Luxury ergonomics - Luxury controller - Luxury configuration -Luxury specifications - Luxury performance -Luxury experience

### JET MASTER MK6

All aspects of the MK6 engine (including the Configuration for Maximum Satisfaction The clamping mechanism, engine base and injection unit) have been improved and strengthened to make the engine more reliable and more stable. We always optimize the control system and hydraulic system so that the performance and energy efficiency of the JM-MK6 engine are even better. More Precision Dual balanced cylinder injection carriage combined with linear guide rails makes injection control friction free and more precise. More Sophisticated Machine Control Equipped with more sophisticated and easy-to-use engine controls, namely the new intelligent CPC 6.0 control from Japan Increase Profits More workspace with Euromap Ejector. All engine parts are wider and easier to reach for engine maintenance. Very Stable "luxury model" of the MK6 family. Redefining More optimal hydraulic control so that during Professionalism, Performance and Value for the production process machine control is smoother and more stable Ultra Stable The Servo system and hydraulic system are more sophisticated so that the machine is smoother and more stable during production