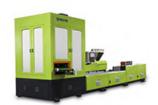

### JET MASTER MK6

All aspects of the MK6 engine (including the Configuration for Maximum Satisfaction The clamping mechanism, engine base and injection unit) have been improved and strengthened to make the engine more reliable and more stable. We always optimize the control system and hydraulic system so that the performance and energy efficiency of the JM-MK6 engine are even better. More Precision Dual balanced cylinder injection carriage combined with linear guide rails makes injection control friction free and more precise. More Sophisticated Machine Control Equipped with more sophisticated and easy-to-use engine controls, namely the new intelligent CPC 6.0 control from Japan Increase Profits More workspace with Euromap Ejector. All engine parts are wider and easier to reach for engine maintenance. Very Stable "luxury model" of the MK6 family. Redefining More optimal hydraulic control so that during Professionalism, Performance and Value for the production process machine control is smoother and more stable Ultra Stable The Servo system and hydraulic system are more sophisticated so that the machine is smoother and more stable during production