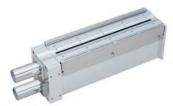

### JET MASTER MK6MAX

MK6 max (the Luxury model) Luxury MK6 max is a new member of the worldrenowned MK6 series, which was originally created by Chen Hsong and Japanese engineers through combining half a century of applications experience with top-of-line advanced technology and controls expertise. With "all frills included", it provides the maximum configuration, almost luxurious, to cater for all your various moulding needs. The MK6 max starts from the solid base of the ultra-popular MK6, which was world renowned for rock-solid stability, high yields, and high efficiency, but adds on top all the "fills and options" that make your moulding tasks just so much more pleasant. It is the The Plastics Industry. - Luxury ergonomics - Luxury controller - Luxury configuration -Luxury specifications - Luxury performance -Luxury experience

### JET MASTER MK6

All aspects of the MK6 engine (including the Configuration for Maximum Satisfaction The clamping mechanism, engine base and injection unit) have been improved and strengthened to make the engine more reliable and more stable. We always optimize the control system and hydraulic system so that the performance and energy efficiency of the JM-MK6 engine are even better. More Precision Dual balanced cylinder injection carriage combined with linear guide rails makes injection control friction free and more precise. More Sophisticated Machine Control Equipped with more sophisticated and easy-to-use engine controls, namely the new intelligent CPC 6.0 control from Japan Increase Profits More workspace with Euromap Ejector. All engine parts are wider and easier to reach for engine maintenance. Very Stable "luxury model" of the MK6 family. Redefining More optimal hydraulic control so that during Professionalism, Performance and Value for the production process machine control is smoother and more stable Ultra Stable The Servo system and hydraulic system are more sophisticated so that the machine is smoother and more stable during production