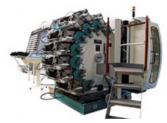

### JET MASTER MK6MAX

MK6 max (the Luxury model) Luxury MK6 max is a new member of the worldrenowned MK6 series, which was originally created by Chen Hsong and Japanese engineers through combining half a century of applications experience with top-of-line advanced technology and controls expertise. With "all frills included", it provides the maximum configuration, almost luxurious, to cater for all your various moulding needs. The MK6 max starts from the solid base of the ultra-popular MK6, which was world renowned for rock-solid stability, high yields, and high efficiency, but adds on top all the "fills and options" that make your moulding tasks just so much more pleasant. It is the The Plastics Industry. - Luxury ergonomics - Luxury controller - Luxury configuration -Luxury specifications - Luxury performance -Luxury experience

### JET MASTER MK6

All aspects of the MK6 engine (including the Configuration for Maximum Satisfaction The clamping mechanism, engine base and injection unit) have been improved and strengthened to make the engine more reliable and more stable. We always optimize the control system and hydraulic system so that the performance and energy efficiency of the JM-MK6 engine are even better. More Precision Dual balanced cylinder injection carriage combined with linear guide rails makes injection control friction free and more precise. More Sophisticated Machine Control Equipped with more sophisticated and easy-to-use engine controls, namely the new intelligent CPC 6.0 control from Japan Increase Profits More workspace with Euromap Ejector. All engine parts are wider and easier to reach for engine maintenance. Very Stable "luxury model" of the MK6 family. Redefining More optimal hydraulic control so that during Professionalism, Performance and Value for the production process machine control is smoother and more stable Ultra Stable The Servo system and hydraulic system are more sophisticated so that the machine is smoother and more stable during production