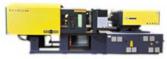

### JET MASTER MK6

All aspects of the MK6 engine (including the Configuration for Maximum Satisfaction The clamping mechanism, engine base and injection unit) have been improved and strengthened to make the engine more reliable and more stable. We always optimize the control system and hydraulic system so that the performance and energy efficiency of the JM-MK6 engine are even better. More Precision Dual balanced cylinder injection carriage combined with linear guide rails makes injection control friction free and more precise. More Sophisticated Machine Control Equipped with more sophisticated and easy-to-use engine controls, namely the new intelligent CPC 6.0 control from Japan Increase Profits More workspace with Euromap Ejector. All engine parts are wider and easier to reach for engine maintenance. Very Stable "luxury model" of the MK6 family. Redefining More optimal hydraulic control so that during Professionalism, Performance and Value for the production process machine control is smoother and more stable Ultra Stable The Servo system and hydraulic system are more sophisticated so that the machine is smoother and more stable during production