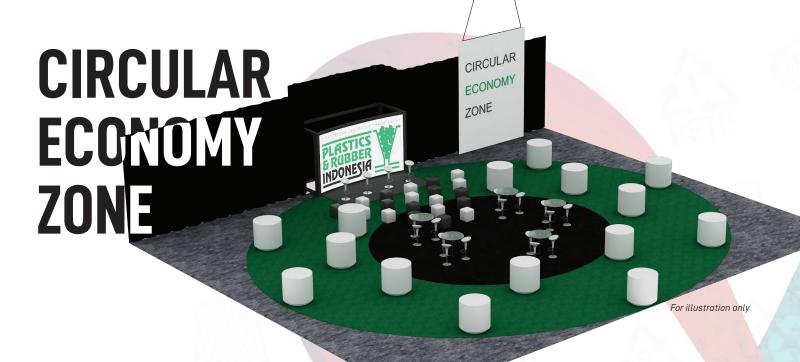

 $<sup>^*\,</sup>tentative\,schedules\,and\,topics, for\,further\,information\,please\,visit\,www.plastics and rubberindonesia.com$ 

Share your sustainability activities with the specific attendees/media by joining our Circular Economy Zone. Successfully held the first time in 2022, this year the Circular Economy Zone returns in a bigger space and with more detailed, state-of-the-art industry-targeted content. Join us, take Indonesia's sustainable circular economy to the next level and be part of the strategic issue interpreter!

The first Circular Economy Zone images from Plastics & Rubber Indonesia 2022

# Meet this year participants

**9 companies** participated in this newly created, dedicated area showcasing the lastest development of sustainable products in the plastics' sector.

# **CIRCULAR ECONOMY ZONE TALK**

Features 4-days thought leadership sharing session, where visitors can tap in and will gain many insights & knowledge from industry experts.

Part of:

Sustainable Events:

Incollaboration with: