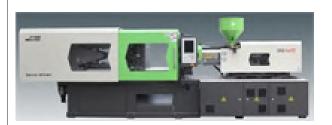

### JET MASTER MK6MAX

MK6 max (the Luxury model) Luxury MK6 max is a new member of the worldrenowned MK6 series, which was originally created by Chen Hsong and Japanese engineers through combining half a century of applications experience with top-of-line advanced technology and controls expertise. With "all frills included", it provides the maximum configuration, almost luxurious, to cater for all your various moulding needs. The MK6 max starts from the solid base of the ultra-popular MK6, which was world renowned for rock-solid stability, high yields, and high efficiency, but adds on top all the "fills and options" that make your moulding tasks just so much more pleasant. It is the The Plastics Industry. - Luxury ergonomics - Luxury controller - Luxury configuration -Luxury specifications - Luxury performance -Luxury experience

### JET MASTER MK6

All aspects of the MK6 engine (including the Configuration for Maximum Satisfaction The clamping mechanism, engine base and injection unit) have been improved and strengthened to make the engine more reliable and more stable. We always optimize the control system and hydraulic system so that the performance and energy efficiency of the JM-MK6 engine are even better. More Precision Dual balanced cylinder injection carriage combined with linear guide rails makes injection control friction free and more precise. More Sophisticated Machine Control Equipped with more sophisticated and easy-to-use engine controls, namely the new intelligent CPC 6.0 control from Japan Increase Profits More workspace with Euromap Ejector. All engine parts are wider and easier to reach for engine maintenance. Very Stable "luxury model" of the MK6 family. Redefining More optimal hydraulic control so that during Professionalism, Performance and Value for the production process machine control is smoother and more stable Ultra Stable The Servo system and hydraulic system are more sophisticated so that the machine is smoother and more stable during production