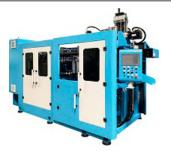

### JET MASTER MK6

All aspects of the MK6 engine (including the Configuration for Maximum Satisfaction The clamping mechanism, engine base and injection unit) have been improved and strengthened to make the engine more reliable and more stable. We always optimize the control system and hydraulic system so that the performance and energy efficiency of the JM-MK6 engine are even better. More Precision Dual balanced cylinder injection carriage combined with linear guide rails makes injection control friction free and more precise. More Sophisticated Machine Control Equipped with more sophisticated and easy-to-use engine controls, namely the new intelligent CPC 6.0 control from Japan Increase Profits More workspace with Euromap Ejector. All engine parts are wider and easier to reach for engine maintenance. Very Stable "luxury model" of the MK6 family. Redefining More optimal hydraulic control so that during Professionalism, Performance and Value for the production process machine control is smoother and more stable Ultra Stable The Servo system and hydraulic system are more sophisticated so that the machine is smoother and more stable during production