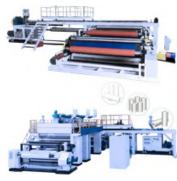

high-speed solventless lamination of different types of plastic films and metalized films, and especially designed for Al foil lamination. Max lamination speed: 400m/min Max web width: 1050/1300mm Max diameter for main unwinding: 800 mm Max diameter for third unwinding: 800 mm Max diameter for third unwinding: 600mm Max rewinding diameter: 1000 mm

**SMF (SUNNY MACHINEYR FACTORY)** 

D2-9517



SMF Sunny Machinery Factory was established in 1998. Professional electrical engineers and mechanical design engineers who are good at using the latest electrical systems and spare & accessory parts from major brands in the world, and they have been committed to the design and manufacture of various slitting rewinding machines, CPP/CPE Cast film lines, extrusion coating laminate machine etc.









#### SLITTING MACHINE

In the past 25 years, SMF has produced various excellent quality primary slitting rewinding machines, secondary

slitting rewinding machines, slitting rewinding machine for paper, cloth, film, non-woven fabric etc, and more than 2,000 sets of rewinding machines for domestic and abroad customers, and our machines have always enjoyed an

excellent reputation. Our product width covers from 600 mm-6000 mm , the speed ranges from 100–800  $\,$ meters per minute, various models, and there are many special customized models for customers.

#### CPP CAST FILM LINES

Cast film products are mainly used in the packaging industry, but technical, medical and stationery films are also important sectors. Indeed, the worldwide market for flexible plastic packaging is predicted to