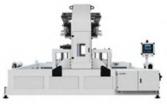

### JET MASTER MK6MAX

MK6 max (the Luxury model) Luxury MK6 max is a new member of the worldrenowned MK6 series, which was originally created by Chen Hsong and Japanese engineers through combining half a century of applications experience with top-of-line advanced technology and controls expertise. With "all frills included", it provides the maximum configuration, almost luxurious, to cater for all your various moulding needs. The MK6 max starts from the solid base of the ultra-popular MK6, which was world renowned for rock-solid stability, high yields, and high efficiency, but adds on top all the "fills and options" that make your moulding tasks just so much more pleasant. It is the The Plastics Industry. - Luxury ergonomics - Luxury controller - Luxury configuration -Luxury specifications - Luxury performance -Luxury experience

### JET MASTER MK6

All aspects of the MK6 engine (including the Configuration for Maximum Satisfaction The clamping mechanism, engine base and injection unit) have been improved and strengthened to make the engine more reliable and more stable. We always optimize the control system and hydraulic system so that the performance and energy efficiency of the JM-MK6 engine are even better. More Precision Dual balanced cylinder injection carriage combined with linear guide rails makes injection control friction free and more precise. More Sophisticated Machine Control Equipped with more sophisticated and easy-to-use engine controls, namely the new intelligent CPC 6.0 control from Japan Increase Profits More workspace with Euromap Ejector. All engine parts are wider and easier to reach for engine maintenance. Very Stable "luxury model" of the MK6 family. Redefining More optimal hydraulic control so that during Professionalism, Performance and Value for the production process machine control is smoother and more stable Ultra Stable The Servo system and hydraulic system are more sophisticated so that the machine is smoother and more stable during production