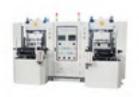

### JET MASTER MK6MAX

MK6 max (the Luxury model) Luxury MK6 max is a new member of the worldrenowned MK6 series, which was originally created by Chen Hsong and Japanese engineers through combining half a century of applications experience with top-of-line advanced technology and controls expertise. With "all frills included", it provides the maximum configuration, almost luxurious, to cater for all your various moulding needs. The MK6 max starts from the solid base of the ultra-popular MK6, which was world renowned for rock-solid stability, high yields, and high efficiency, but adds on top all the "fills and options" that make your moulding tasks just so much more pleasant. It is the The Plastics Industry. - Luxury ergonomics - Luxury controller - Luxury configuration -Luxury specifications - Luxury performance -Luxury experience

### JET MASTER MK6

All aspects of the MK6 engine (including the Configuration for Maximum Satisfaction The clamping mechanism, engine base and injection unit) have been improved and strengthened to make the engine more reliable and more stable. We always optimize the control system and hydraulic system so that the performance and energy efficiency of the JM-MK6 engine are even better. More Precision Dual balanced cylinder injection carriage combined with linear guide rails makes injection control friction free and more precise. More Sophisticated Machine Control Equipped with more sophisticated and easy-to-use engine controls, namely the new intelligent CPC 6.0 control from Japan Increase Profits More workspace with Euromap Ejector. All engine parts are wider and easier to reach for engine maintenance. Very Stable "luxury model" of the MK6 family. Redefining More optimal hydraulic control so that during Professionalism, Performance and Value for the production process machine control is smoother and more stable Ultra Stable The Servo system and hydraulic system are more sophisticated so that the machine is smoother and more stable during production