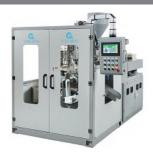

**ADI NUSA GLORY, PT** D1-8217

PT. ADI NUSA GLORY Official agent for plastic molding machines CHEN HSONG, CHEN HSONG's plastic molding machine is a pioneer of plastic molding machines in Indonesia which has existed for several years. With the best quality and innovation, CHEN HSONG's plastic molding machines still exist today. And now, PT. Adi Nusa Glory has built its presence and reputation in this sector with a strong emphasis on after sales

### JET MASTER MK6MAX

MK6 max (the Luxury model) Luxury MK6 max is a new member of the worldrenowned MK6 series, which was originally created by Chen Hsong and Japanese engineers through combining half a century of applications experience with top-of-line advanced technology and controls expertise. With "all frills included", it provides the maximum configuration, almost luxurious, to cater for all your various moulding needs. The MK6 max starts from the solid base of the ultra-popular MK6, which was world renowned for rock-solid stability, high yields, and high efficiency, but adds on top all the "fills and options" that make your moulding tasks just so much more pleasant. It is the The Plastics Industry. - Luxury ergonomics - Luxury controller - Luxury configuration -Luxury specifications - Luxury performance -Luxury experience