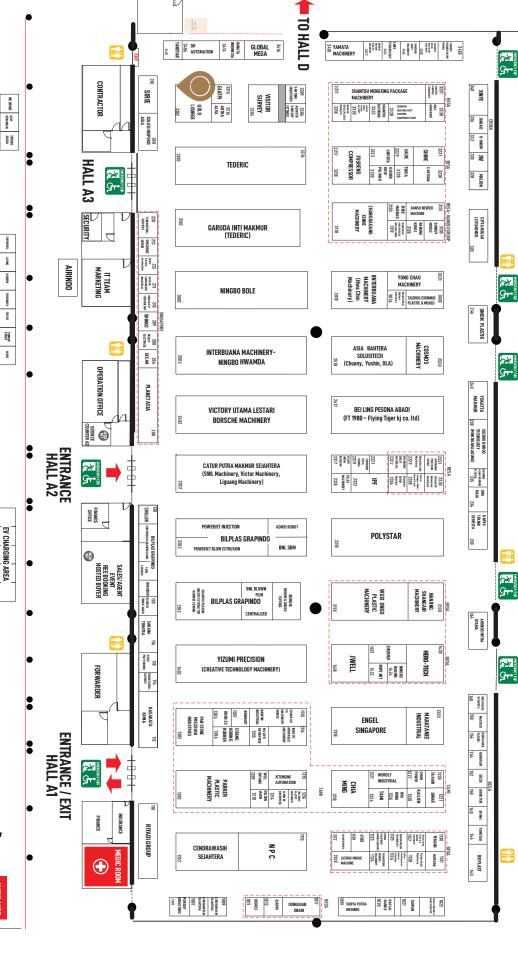

18 November (Saturday) : 10.00 – 17.00 WIB : Jakarta International Expo, Kemayoran – Indonesia

Hall A1, A2, A3, D1 & D2