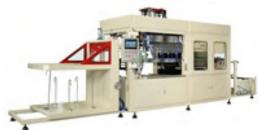

### JET MASTER MK6

All aspects of the MK6 engine (including the Configuration for Maximum Satisfaction The clamping mechanism, engine base and injection unit) have been improved and strengthened to make the engine more reliable and more stable. We always optimize the control system and hydraulic system so that the performance and energy efficiency of the JM-MK6 engine are even better. More Precision Dual balanced cylinder injection carriage combined with linear guide rails makes injection control friction free and more precise. More Sophisticated Machine Control Equipped with more sophisticated and easy-to-use engine controls, namely the new intelligent CPC 6.0 control from Japan Increase Profits More workspace with Euromap Ejector. All engine parts are wider and easier to reach for engine maintenance. Very Stable "luxury model" of the MK6 family. Redefining More optimal hydraulic control so that during Professionalism, Performance and Value for the production process machine control is smoother and more stable Ultra Stable The Servo system and hydraulic system are more sophisticated so that the machine is smoother and more stable during production