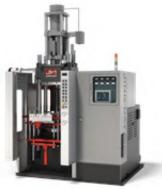

### JET MASTER MK6

All aspects of the MK6 engine (including the Configuration for Maximum Satisfaction The clamping mechanism, engine base and injection unit) have been improved and strengthened to make the engine more reliable and more stable. We always optimize the control system and hydraulic system so that the performance and energy efficiency of the JM-MK6 engine are even better. More Precision Dual balanced cylinder injection carriage combined with linear guide rails makes injection control friction free and more precise. More Sophisticated Machine Control Equipped with more sophisticated and easy-to-use engine controls, namely the new intelligent CPC 6.0 control from Japan Increase Profits More workspace with Euromap Ejector. All engine parts are wider and easier to reach for engine maintenance. Very Stable "luxury model" of the MK6 family. Redefining More optimal hydraulic control so that during Professionalism, Performance and Value for the production process machine control is smoother and more stable Ultra Stable The Servo system and hydraulic system are more sophisticated so that the machine is smoother and more stable during production