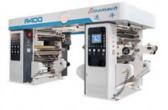

### JET MASTER MK6MAX

MK6 max (the Luxury model) Luxury MK6 max is a new member of the worldrenowned MK6 series, which was originally created by Chen Hsong and Japanese engineers through combining half a century of applications experience with top-of-line advanced technology and controls expertise. With "all frills included", it provides the maximum configuration, almost luxurious, to cater for all your various moulding needs. The MK6 max starts from the solid base of the ultra-popular MK6, which was world renowned for rock-solid stability, high yields, and high efficiency, but adds on top all the "fills and options" that make your moulding tasks just so much more pleasant. It is the The Plastics Industry. - Luxury ergonomics - Luxury controller - Luxury configuration -Luxury specifications - Luxury performance -Luxury experience

### JET MASTER MK6

All aspects of the MK6 engine (including the Configuration for Maximum Satisfaction The clamping mechanism, engine base and injection unit) have been improved and strengthened to make the engine more reliable and more stable. We always optimize the control system and hydraulic system so that the performance and energy efficiency of the JM-MK6 engine are even better. More Precision Dual balanced cylinder injection carriage combined with linear guide rails makes injection control friction free and more precise. More Sophisticated Machine Control Equipped with more sophisticated and easy-to-use engine controls, namely the new intelligent CPC 6.0 control from Japan Increase Profits More workspace with Euromap Ejector. All engine parts are wider and easier to reach for engine maintenance. Very Stable "luxury model" of the MK6 family. Redefining More optimal hydraulic control so that during Professionalism, Performance and Value for the production process machine control is smoother and more stable Ultra Stable The Servo system and hydraulic system are more sophisticated so that the machine is smoother and more stable during production