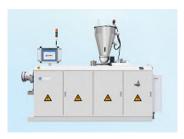

### JET MASTER MK6MAX

MK6 max (the Luxury model) Luxury MK6 max is a new member of the worldrenowned MK6 series, which was originally created by Chen Hsong and Japanese engineers through combining half a century of applications experience with top-of-line advanced technology and controls expertise. With "all frills included", it provides the maximum configuration, almost luxurious, to cater for all your various moulding needs. The MK6 max starts from the solid base of the ultra-popular MK6, which was world renowned for rock-solid stability, high yields, and high efficiency, but adds on top all the "fills and options" that make your moulding tasks just so much more pleasant. It is the The Plastics Industry. - Luxury ergonomics - Luxury controller - Luxury configuration -Luxury specifications - Luxury performance -Luxury experience

### JET MASTER MK6

All aspects of the MK6 engine (including the Configuration for Maximum Satisfaction The clamping mechanism, engine base and injection unit) have been improved and strengthened to make the engine more reliable and more stable. We always optimize the control system and hydraulic system so that the performance and energy efficiency of the JM-MK6 engine are even better. More Precision Dual balanced cylinder injection carriage combined with linear guide rails makes injection control friction free and more precise. More Sophisticated Machine Control Equipped with more sophisticated and easy-to-use engine controls, namely the new intelligent CPC 6.0 control from Japan Increase Profits More workspace with Euromap Ejector. All engine parts are wider and easier to reach for engine maintenance. Very Stable "luxury model" of the MK6 family. Redefining More optimal hydraulic control so that during Professionalism, Performance and Value for the production process machine control is smoother and more stable Ultra Stable The Servo system and hydraulic system are more sophisticated so that the machine is smoother and more stable during production