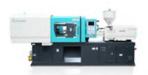

### JET MASTER MK6MAX

MK6 max (the Luxury model) Luxury MK6 max is a new member of the worldrenowned MK6 series, which was originally created by Chen Hsong and Japanese engineers through combining half a century of applications experience with top-of-line advanced technology and controls expertise. With "all frills included", it provides the maximum configuration, almost luxurious, to cater for all your various moulding needs. The MK6 max starts from the solid base of the ultra-popular MK6, which was world renowned for rock-solid stability, high yields, and high efficiency, but adds on top all the "fills and options" that make your moulding tasks just so much more pleasant. It is the The Plastics Industry. - Luxury ergonomics - Luxury controller - Luxury configuration -Luxury specifications - Luxury performance -Luxury experience

### JET MASTER MK6

All aspects of the MK6 engine (including the Configuration for Maximum Satisfaction The clamping mechanism, engine base and injection unit) have been improved and strengthened to make the engine more reliable and more stable. We always optimize the control system and hydraulic system so that the performance and energy efficiency of the JM-MK6 engine are even better. More Precision Dual balanced cylinder injection carriage combined with linear guide rails makes injection control friction free and more precise. More Sophisticated Machine Control Equipped with more sophisticated and easy-to-use engine controls, namely the new intelligent CPC 6.0 control from Japan Increase Profits More workspace with Euromap Ejector. All engine parts are wider and easier to reach for engine maintenance. Very Stable "luxury model" of the MK6 family. Redefining More optimal hydraulic control so that during Professionalism, Performance and Value for the production process machine control is smoother and more stable Ultra Stable The Servo system and hydraulic system are more sophisticated so that the machine is smoother and more stable during production