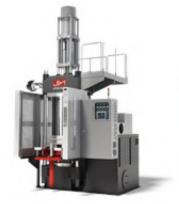

### JET MASTER MK6MAX

MK6 max (the Luxury model) Luxury MK6 max is a new member of the worldrenowned MK6 series, which was originally created by Chen Hsong and Japanese engineers through combining half a century of applications experience with top-of-line advanced technology and controls expertise. With "all frills included", it provides the maximum configuration, almost luxurious, to cater for all your various moulding needs. The MK6 max starts from the solid base of the ultra-popular MK6, which was world renowned for rock-solid stability, high yields, and high efficiency, but adds on top all the "fills and options" that make your moulding tasks just so much more pleasant. It is the The Plastics Industry. - Luxury ergonomics - Luxury controller - Luxury configuration -Luxury specifications - Luxury performance -Luxury experience