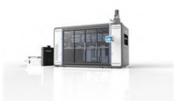

### JET MASTER MK6

All aspects of the MK6 engine (including the Configuration for Maximum Satisfaction The clamping mechanism, engine base and injection unit) have been improved and strengthened to make the engine more reliable and more stable. We always optimize the control system and hydraulic system so that the performance and energy efficiency of the JM-MK6 engine are even better. More Precision Dual balanced cylinder injection carriage combined with linear guide rails makes injection control friction free and more precise. More Sophisticated Machine Control Equipped with more sophisticated and easy-to-use engine controls, namely the new intelligent CPC 6.0 control from Japan Increase Profits More workspace with Euromap Ejector. All engine parts are wider and easier to reach for engine maintenance. Very Stable "luxury model" of the MK6 family. Redefining More optimal hydraulic control so that during Professionalism, Performance and Value for the production process machine control is smoother and more stable Ultra Stable The Servo system and hydraulic system are more sophisticated so that the machine is smoother and more stable during production