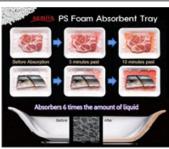

G MAHCINE

Mono Layer and multi-layers Polyethylene, Polypropylene, Biodegradable, bubble wrap, stretch film, shrink film extrusion line





#### BUBBLE ENVELOPE MAKING MACHINE

Kinds of plastic shopping and packing bags, bubble wrap bags, kraft paper bubble envelope production line





#### PLASTIC SHOPPING BAG MAKING MACHINE

This machine is multi-functional plastic bag making machine for D-cut bag, Patch bag, drawing string bag, and loop handle bag.

#### SAMJIN POLYTECH CO., LTD.



We have been trying to develop diverse functional new materials and eco-friendly products as well as the differentiated functional & color masterbatches since established in 2002.

We mainly provide customized services to our clients to meet their requirements satisfactorily as a total solution provider



#### ABSORBENT MASTERBATCH

PS Foam Absorbent Tray is an ideal packaging solution not only to prevent the foods from being spoiled due to the blood generated from the frozen/ fresh foods while displayed in the showcases but also to keep the values of the foods for longer period of time accordingly. It absorbers 6 times the amount of liquid.

#### FOAM MASTERBATCH FOR PE

4G developed to have more gas volume and less die build-up compared to the typical ones is a specific foam masterbatch for PE foam. More gas volume enables PE products to have higher foam ratio and less die build-up contributes to the rise of productivity. In addition, 4G is helpful to get elegant surface because of fine and smooth cell structure formed by the expansion of the gas contained in 4G while extruded.

#### DE